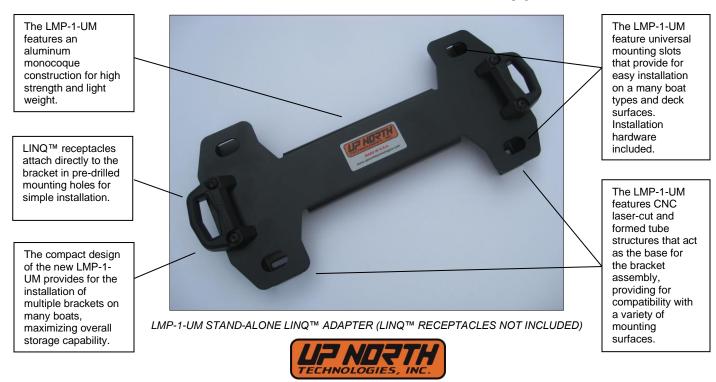

### Add the versatility and convenience of the BRP/Ski-Doo® LINQ™ quickrelease portable gear storage system to your boat with the LMP-1-UM LINQ™ Adapter Bracket Kit!

The LMP-1-UM is fabricated from CNC laser-cut and formed aluminum components, precision welded into a strong, lightweight monocoque structure. Its compact, stand-alone design provides multiple installation options on many boat sizes and types. The LMP-1-UM provides full compatibility with the extensive selection of quick-release storage bags, coolers, and other BRP/Ski-Doo® LINQ<sup>™</sup> accessory products!

#### The LMP-1-UM Stand-Alone LINO™ Adapter Bracket Kit features.

- **PREMIUM QUALITY CONSTRUCTION.** The LMP-1-UM is fabricated from CNC laser-cut and formed aluminum components, precision welded into a lightweight, high strength monocoque structure.
- **PREMIUM QUALITY BLACK POWDER-COATED FINISH.** The LMP-1-UM feature a finely textured black powder coat paint finish. This results in a durable, superb appearance.
- EASY INSTALLATION. The LMP-1-UM features a compact design that installs easily. Many boats will have sufficient deck space to install multiple brackets to maximize storage capability and convenience. The bracket itself can be used as a template for marking the four mounting slot locations directly onto the deck surface, providing for very simple installation. All fasteners required for installation are included.
- DIRECT LINQ<sup>™</sup> ACCESSORY COMPATIBILITY. The LMP-1-UM is directly compatible with all current BRP/Ski-Doo® LINQ<sup>™</sup> accessory products, including storage bags, coolers, etc. Simply attach the LINQ<sup>™</sup> Base Kit receptacles (not included) to the bracket, install the bracket onto the desired location within the boat, and attach the desired LINQ<sup>™</sup> accessories.
- **MULTIPLE PLACEMENT OPTIONS.** The compact design of the LMP-1-UM provides for maximum installation flexibility over a wide range of boat sizes and types.