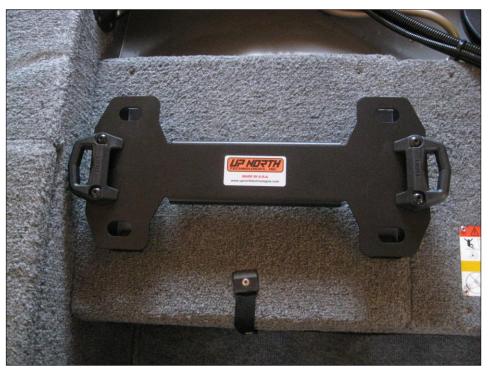

## **PRO SERIES** LMP-1-UM STAND-ALONE LINQ<sup>™</sup> ADAPTER BRACKET KIT MARINE APPLICATIONS

LMP-1-UM SHOWN INSTALLED ON REAR DECK OF BOAT

LINQ™ STORAGE BAG ATTACHED

### Add the versatility and convenience of the BRP/Ski-Doo® LINQ™ quickrelease portable gear storage system to your boat with the LMP-1-UM LINQ™ Adapter Bracket Kit!

The LMP-1-UM is fabricated from CNC laser-cut and formed aluminum components, precision welded into a strong, lightweight monocoque structure. Its compact, stand-alone design provides multiple installation options on many boat sizes and types. The LMP-1-UM provides full compatibility with the extensive selection of quick-release storage bags, coolers, and other BRP/Ski-Doo® LINQ<sup>™</sup> accessory products!