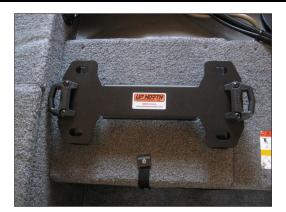

## **PRO SERIES** LMP-1-UM STAND-ALONE LINQ<sup>™</sup> ADAPTER BRACKET KIT MARINE APPLICATIONS

LMP-1-UM SHOWN INSTALLED ON REAR DECK OF BOAT

LINQ™ STORAGE BAG ATTACHED

### Add the versatility and convenience of the BRP/Ski-Doo® LINQ™ quickrelease portable gear storage system to your boat with the LMP-1-UM LINQ™ Adapter Bracket Kit!

The LMP-1-UM is fabricated from CNC laser-cut and formed aluminum components, precision welded into a strong, lightweight monocoque structure. Its compact, stand-alone design provides multiple installation options on many boat sizes and types. The LMP-1-UM provides full compatibility with the extensive selection of quick-release storage bags, coolers, and other BRP/Ski-Doo® LINQ<sup>™</sup> accessory products!