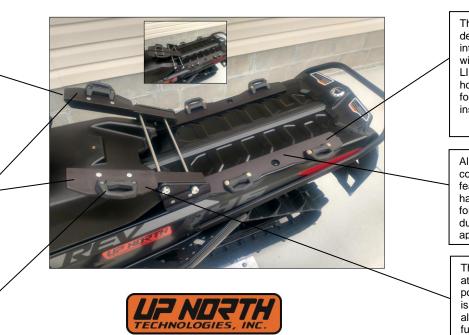

Fabricated from CNC machined aluminum extrusions and stainless steel shafts, the new X3 Triple LINQ<sup>™</sup> Adapter System has been specifically designed to provide Ski-Doo® REV<sup>™</sup> G4 Summit<sup>™</sup> models with an additional – and retractable - LINQ<sup>™</sup> attachment location! The X3 creates this capability by providing two independent LINQ<sup>™</sup> attachment plates coupled to a parallel rail system, allowing them to be quickly moved in or out as required. This maximizes rider mobility when the third LINQ position is not being used.

The X3 features independent LINQ™ attachment plates coupled to a parallel rail system, providing for full retractability

LINQ<sup>™</sup> receptacles install easily into predrilled mounting holes on the independent attachment plates of the X3

The X3 system is designed to interface directly with the stock LINQ™ mounting holes in the tunnel for easy, no-drill installation

All aluminum components feature a black hard-coat finish for a highly durable, superb appearance

The forward attachment position of the X3 is compatible with all current LINQ<sup>™</sup> fuel caddy units

#### The X3 Triple LINO™ Adapter System features.

- **THREE-POSITION LINQ™ ACCESSORY COMPATIBILITY.** The X3 creates a third LINQ<sup>™</sup> accessory attachment location by providing two independent and retractable attachment plates ahead of the stock positions. The third LINQ attachment location is fully compatible with all current LINQ <sup>™</sup> fuel caddy units.
- EASY INSTALLATION. The X3 system interfaces directly with the stock LINQ<sup>™</sup> mounting holes on the tunnel of every Ski-Doo® REV<sup>™</sup> G4 Summit<sup>™</sup> for easy, no-drill installation. All fasteners required for installation of the X3 system onto the tunnel are included.
- **PREMIUM QUALITY CONSTRUCTION.** The X3 features thick-wall, CNC machined custom aluminum extrusions and stainless steel shafts for high strength, precise fit, and premium quality.
- INDUSTRIAL-QUALITY BLACK HARD-COAT FINISH. All of the aluminum components used in the assembly
  of the X3 feature an industrial-quality black hard-coat finish that provides for a highly-durable, exceptional
  appearance.