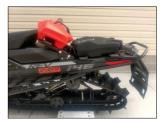

# Introducing the new X3 Triple LINQ™ Adapter System.

Add the functionality and convenience of 3-position LINQ™ accessory compatibility to Ski-Doo® REV™ G4 Summit™ sleds!

X3 TRIPLE LINQ<sup>™</sup> ADAPTER SYSTEM INSTALLED ONTO SKI-DOO® REV<sup>™</sup> G4 SUMMIT<sup>™</sup> SP 146