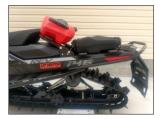

The X3 system is designed to interface directly with the stock LINQ™ mounting holes in the tunnel for easy, no-drill installation

All aluminum components feature a black hard-coat finish for a highly durable, superb appearance

The forward attachment position of the X3 is compatible with all current LINQ<sup>™</sup> fuel caddy units