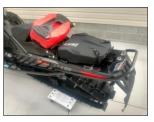

Fabricated from CNC machined aluminum extrusions and stainless steel shafts, the new X3 Triple LINQ<sup>™</sup> Adapter System has been specifically designed to provide Ski-Doo® REV<sup>™</sup> G4 Summit<sup>™</sup> models with an additional – and retractable - LINQ<sup>™</sup> attachment location! The X3 creates this capability by providing two independent LINQ<sup>™</sup> attachment plates coupled to a parallel rail system, allowing them to be quickly moved in or out as required. This maximizes rider mobility when the third LINQ position is not being used.

The X3 features independent LINQ™ attachment plates coupled to a parallel rail system, providing for full retractability

LINQ<sup>™</sup> receptacles install easily into predrilled mounting holes on the independent attachment plates of the X3