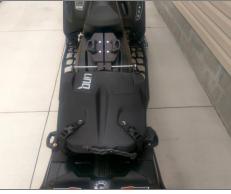

# Introducing the new X3 Triple LINQ™ Adapter System.

Add the functionality and convenience of 3-position LINQ™ accessory compatibility to Ski-Doo® REV™ G4 Summit™ sleds!

X3 TRIPLE LINQ<sup>™</sup> ADAPTER SYSTEM INSTALLED ONTO SKI-DOO® REV<sup>™</sup> G4 SUMMIT<sup>™</sup> SP 146

Fabricated from CNC machined aluminum extrusions and stainless steel shafts, the new X3 Triple LINQ<sup>™</sup> Adapter System has been specifically designed to provide Ski-Doo® REV<sup>™</sup> G4 Summit<sup>™</sup> models with an additional – and retractable - LINQ<sup>™</sup> attachment location! The X3 creates this capability by providing two independent LINQ<sup>™</sup> attachment plates coupled to a parallel rail system, allowing them to be quickly moved in or out as required. This maximizes rider mobility when the third LINQ position is not being used.

#### Add three-position LINQ<sup>™</sup> accessory compatibility to the REV<sup>™</sup> G4 Summit<sup>™</sup> models with the new X3 Triple LINQ<sup>™</sup> Adapter System!

Fabricated from CNC machined aluminum extrusions and stainless steel shafts, the X3 is specifically designed to add triple LINQ<sup>™</sup> accessory capability to the REV<sup>™</sup> G4 Summit<sup>™</sup> models

The X3 features independent LINQ™ attachment plates coupled to a parallel rail system, providing for full retractability

LINQ<sup>™</sup> receptacles install easily into predrilled mounting holes on the independent attachment plates of the X3