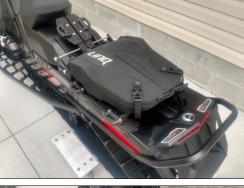

# Introducing the new X3 Triple LINQ™ Adapter System.

Add the functionality and convenience of 3-position LINQ™ accessory compatibility to Ski-Doo® REV™ G4 Summit™ sleds!

X3 TRIPLE LINQ<sup>™</sup> ADAPTER SYSTEM INSTALLED ONTO SKI-DOO® REV<sup>™</sup> G4 SUMMIT<sup>™</sup> SP 146

Fabricated from CNC machined aluminum extrusions and stainless steel shafts, the new X3 Triple LINQ<sup>™</sup> Adapter System has been specifically designed to provide Ski-Doo® REV<sup>™</sup> G4 Summit<sup>™</sup> models with an additional – and retractable - LINQ<sup>™</sup> attachment location! The X3 creates this capability by providing two independent LINQ<sup>™</sup> attachment plates coupled to a parallel rail system, allowing them to be quickly moved in or out as required. This maximizes rider mobility when the third LINQ position is not being used.