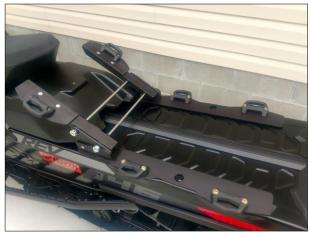

Fabricated from CNC machined aluminum extrusions and stainless steel shafts, the new X3 Triple LINQ<sup>™</sup> Adapter System has been specifically designed to provide Ski-Doo® REV<sup>™</sup> G4 Summit<sup>™</sup> models with an additional – and retractable - LINQ<sup>™</sup> attachment location! The X3 creates this capability by providing two independent LINQ<sup>™</sup> attachment plates coupled to a parallel rail system, allowing them to be quickly moved in or out as required. This maximizes rider mobility when the third LINQ position is not being used.

The X3 features independent LINQ™ attachment plates coupled to a parallel rail system, providing for full retractability

LINQ<sup>™</sup> receptacles install easily into predrilled mounting holes on the independent attachment plates of the X3

The X3 system is designed to interface directly with the stock LINQ™ mounting holes in the tunnel for easy, no-drill installation

All aluminum components feature a black hard-coat finish for a highly durable, superb appearance