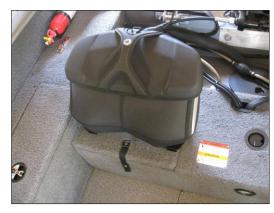

# SINGLE-POSITION LINQ™ ADAPTER BRACKET KIT MARINE/ATV/UTV/UNIVERSAL APPLICATIONS

LMP-1-U SHOWN INSTALLED ON REAR DECK OF BOAT

LINQ™ STORAGE BAG ATTACHED

Add the versatility and convenience of the BRP/Ski-Doo® LINQ™ quickrelease portable gear storage system to your boat, ATV/UTV or other recreational vehicle with the LMP-1-U LINQ™ Adapter Bracket Kit!