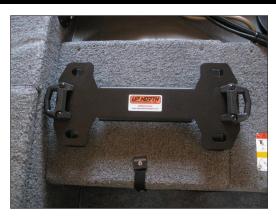

# SINGLE-POSITION LINQ™ ADAPTER BRACKET KIT MARINE/ATV/UTV/UNIVERSAL APPLICATIONS

LMP-1-U SHOWN INSTALLED ON REAR DECK OF BOAT

LINQ™ STORAGE BAG ATTACHED

Add the versatility and convenience of the BRP/Ski-Doo® LINQ™ quickrelease portable gear storage system to your boat, ATV/UTV or other recreational vehicle with the LMP-1-U LINQ™ Adapter Bracket Kit!