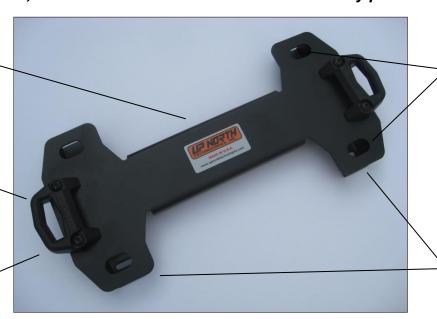

The LMP-1-U features aluminum monocoque construction for high strength and light weight

LINQ™ Base Kit receptacles attach directly to the bracket in pre-drilled mounting holes for simple installation

The compact design of the new LMP-1-U provides for the installation of multiple brackets on many vehicles, maximizing overall storage capability

LMP-1-U SINGLE-POSITION LINQ™ ADAPTER (LINQ™ RECEPTACLES NOT INCLUDED)

UP NORTH TECHNOLOGIES, INC. The LMP-1-U features universal mounting slots that provide for easy installation on many mounting surfaces. Universal Installation hardware kit is included

The LMP-1-U features CNC laser-cut and formed tube structures that act as the base for the bracket assembly, providing for compatibility with a variety of mounting surfaces