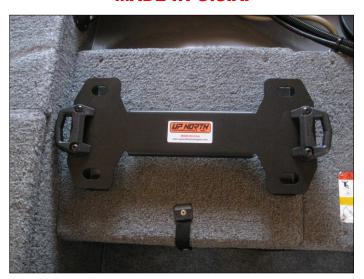

ize storage capability and convenience. The bracket itself can be used as a template for marking the four mounting hole locations directly onto the surface, providing for very simple installation. All fasteners required for installation are included.
- **DIRECT LINQ™ ACCESSORY COMPATIBILITY.** The LMP-1-U is directly compatible with all current BRP/Ski-Doo® LINQ™ accessory products, including storage bags, coolers, etc. Simply attach the LINQ™ Base Kit receptacles (not included) to the bracket, install the bracket onto the desired location within the boat, and attach the desired LINQ™ accessories.
- **MULTIPLE PLACEMENT OPTIONS.** The compact design of the LMP-1-U provides for maximum installation flexibility over a wide range of recreational vehicle sizes and types.

#### MADE IN U.S.A.



## LMP-1-U \$INGLE-PO\$ITION LINQ™ ADAPTER BRACKET KIT APPLICATION CHART

| VEHICLE APPLICATION | IN\$TALLMETHOD | ORDER NUMBER |
|---------------------|----------------|--------------|
| MARINE              | Drill          | LMP-1-U      |
| ATV/UTV             | Drill          | LMP-1-U      |
| UNIVERSAL           | Drill          | LMP-1-U      |



524 NE 8<sup>TH</sup> AVENUE GRAND RAPIDS, MN 55744 612-251-6212

www.upnorthtechnologies.com

NOTE: LINQ™ accessory products are available from authorized BRP/Ski-Doo® retail dealers.